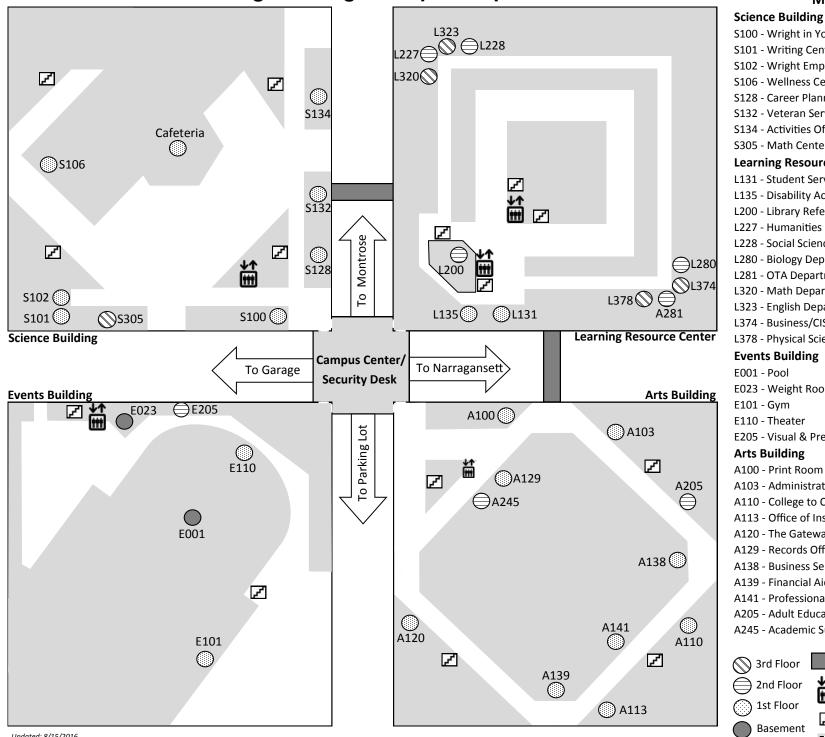

## S100 - Wright in Your Corner S101 - Writing Center S102 - Wright Emporium S106 - Wellness Center S128 - Career Planning and Placement S132 - Veteran Services S134 - Activities Office S305 - Math Center Learning Resource Center L131 - Student Services/Testing Office L135 - Disability Access Center L200 - Library Reference Desk L227 - Humanities Department L228 - Social Science Department L280 - Biology Department L281 - OTA Department L320 - Math Department L323 - English Department L374 - Business/CIS Department L378 - Physical Science Department **Events Building** E001 - Pool E023 - Weight Room E101 - Gym E110 - Theater E205 - Visual & Preforming Arts Department **Arts Building** A100 - Print Room A103 - Administrative Offices A110 - College to Careers Office A113 - Office of Instruction A120 - The Gateway Advising & Transfer Center A129 - Records Office A138 - Business Services Department A139 - Financial Aid Office A141 - Professional & Personal Development A205 - Adult Education Department A245 - Academic Support Services/Tutoring 3rd Floor 2nd & 3rd Floor Walkways ¥↑ 2nd Floor Elevator () 1st Floor

2

Basement

Stairs

Ist Floor Entry Way

Map Legend

Updated: 8/15/2016